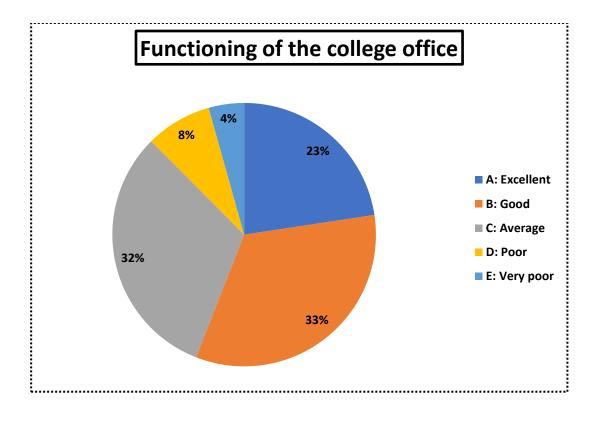

- i) Curriculum and teaching (Item no. 1,2,3,6)
- ii) Student-teacher interactions (Item no. 4,5)
- iii) Library facilities (Item no. 10,11)
- iv) Laboratory facilities (Item no. 7)
- v) Examination system (Item no. 9)
- vi) Functioning of the college office (Item no. 8,12,13,14)
- vii) Overall infrastructure of the college (Item no. 15,17,18,19,20)
- viii) Scope for extra-curricular activities (Item no. 16)

## Analysis of students' feedback

The online survey was based on five point scale grading system. Relative percentage of each of the five responses for each of the 8 core aspects are graphically presented below. Overall 345 responses were received from the students.