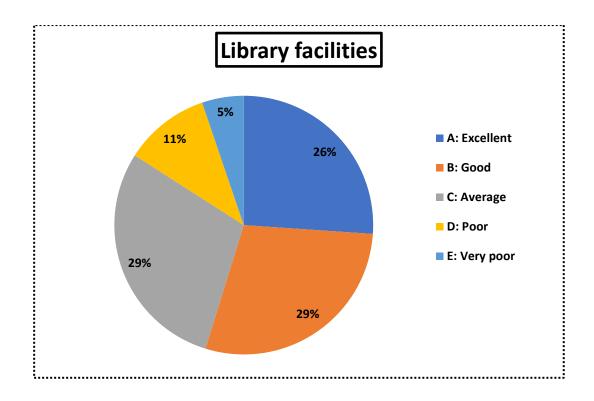

- i) Curriculum and teaching (Item no. 1,2,3,6)
- ii) Student-teacher interactions (Item no. 4,5)
- iii) Library facilities (Item no. 10,11)
- iv) Laboratory facilities (Item no. 7)
- v) Examination system (Item no. 9)
- vi) Functioning of the college office (Item no. 8,12,13,14)
- vii) Overall infrastructure of the college (Item no. 15,17,18,19,20)
- viii) Scope for extra-curricular activities (Item no. 16)

## Analysis of students' feedback

The online survey was based on five point scale grading system. Relative percentage of each of the five responses for each of the 8 core aspects are graphically presented below. Overall 345 responses were received from the students.