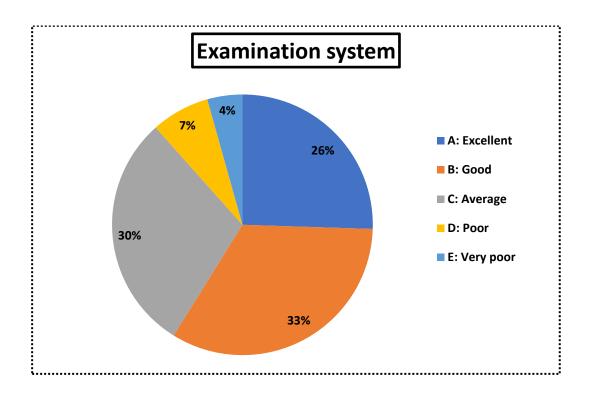

- i) Curriculum and teaching (Item no. 1,2,3,6)
- ii) Student-teacher interactions (Item no. 4,5)
- iii) Library facilities (Item no. 10,11)
- iv) Laboratory facilities (Item no. 7)
- v) Examination system (Item no. 9)
- vi) Functioning of the college office (Item no. 8,12,13,14)
- vii) Overall infrastructure of the college (Item no. 15,17,18,19,20)
- viii) Scope for extra-curricular activities (Item no. 16)

## Analysis of students' feedback

The online survey was based on five point scale grading system. Relative percentage of each of the five responses for each of the 8 core aspects are graphically presented below. Overall 345 responses were received from the students.