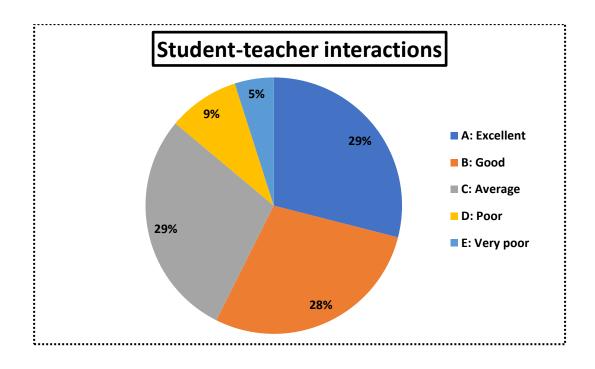

- i) Curriculum and teaching (Item no. 1,2,3,6)
- ii) Student-teacher interactions (Item no. 4,5)
- iii) Library facilities (Item no. 10,11)
- iv) Laboratory facilities (Item no. 7)
- v) Examination system (Item no. 9)
- vi) Functioning of the college office (Item no. 8,12,13,14)
- vii) Overall infrastructure of the college (Item no. 15,17,18,19,20)
- viii) Scope for extra-curricular activities (Item no. 16)

## Analysis of students' feedback

The online survey was based on five point scale grading system. Relative percentage of each of the five responses for each of the 8 core aspects are graphically presented below. Overall 345 responses were received from the students.