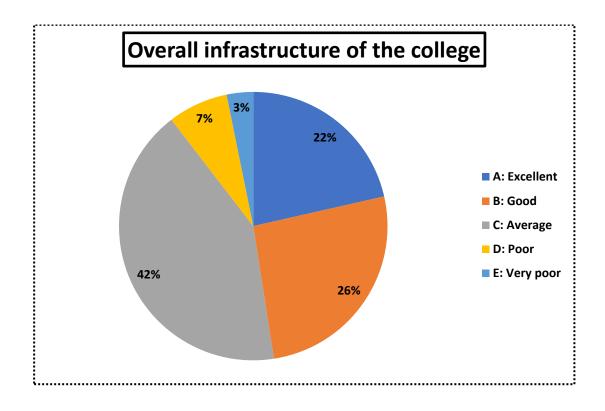

- i) Curriculum and teaching (Item no. 1,2,3,6)
- ii) Student-teacher interactions (Item no. 4,5)
- iii) Library facilities (Item no. 10,11)
- iv) Laboratory facilities (Item no. 7)
- v) Examination system (Item no. 9)
- vi) Functioning of the college office (Item no. 8,12,13,14)
- vii) Overall infrastructure of the college (Item no. 15,17,18,19,20)
- viii) Scope for extra-curricular activities (Item no. 16)

## Analysis of students' feedback

The online survey was based on five point scale grading system. Relative percentage of each of the five responses for each of the 8 core aspects are graphically presented below. Overall 345 responses were received from the students.