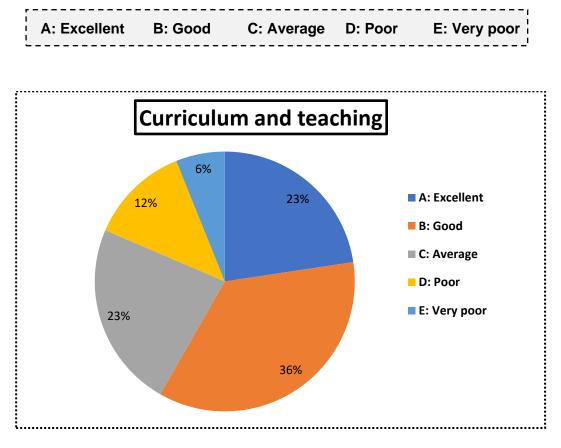

- i) Curriculum and teaching (Item no. 1,2,3,6)
- ii) Student-teacher interactions (Item no. 4,5)
- iii) Library facilities (Item no. 10,11)
- iv) Laboratory facilities (Item no. 7)
- v) Examination system (Item no. 9)
- vi) Functioning of the college office (Item no. 8,12,13,14)
- vii) Overall infrastructure of the college (Item no. 15,17,18,19,20)
- viii) Scope for extra-curricular activities (Item no. 16)

## Analysis of students' feedback

The online survey was based on five point scale grading system. Relative percentage of each of the five responses for each of the 8 core aspects are graphically presented below. Overall 345 responses were received from the students.