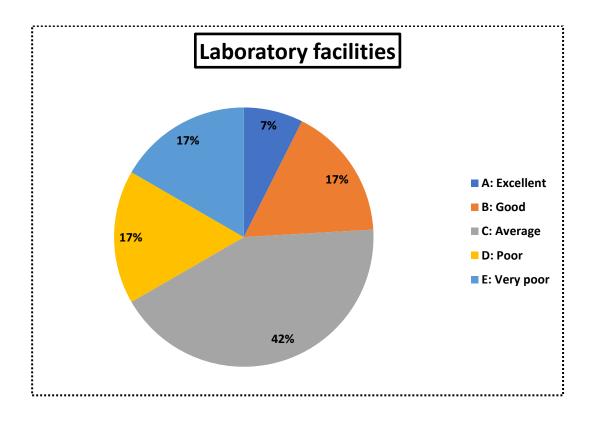

- i) Curriculum and teaching (Item no. 1,2,3,6)
- ii) Student-teacher interactions (Item no. 4,5)
- iii) Library facilities (Item no. 10,11)
- iv) Laboratory facilities (Item no. 7)
- v) Examination system (Item no. 9)
- vi) Functioning of the college office (Item no. 8,12,13,14)
- vii) Overall infrastructure of the college (Item no. 15,17,18,19,20)
- viii) Scope for extra-curricular activities (Item no. 16)

## Analysis of students' feedback

The online survey was based on five point scale grading system. Relative percentage of each of the five responses for each of the 8 core aspects are graphically presented below. Overall 345 responses were received from the students.