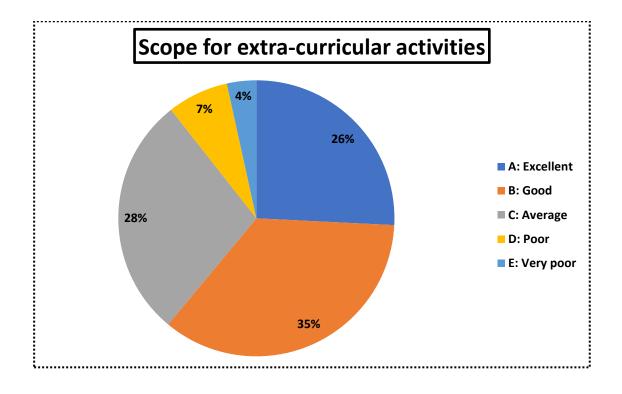

- i) Curriculum and teaching (Item no. 1,2,3,6)
- ii) Student-teacher interactions (Item no. 4,5)
- iii) Library facilities (Item no. 10,11)
- iv) Laboratory facilities (Item no. 7)
- v) Examination system (Item no. 9)
- vi) Functioning of the college office (Item no. 8,12,13,14)
- vii) Overall infrastructure of the college (Item no. 15,17,18,19,20)
- viii) Scope for extra-curricular activities (Item no. 16)

## Analysis of students' feedback

The online survey was based on five point scale grading system. Relative percentage of each of the five responses for each of the 8 core aspects are graphically presented below. Overall 345 responses were received from the students.